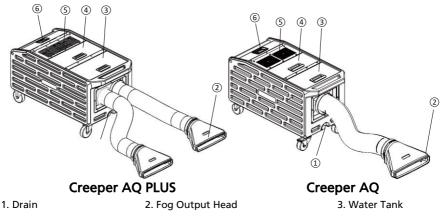

## △ Product Overview

Consumable:

١

FX-M Fog Fluid, Water

4. Fluid Tank

5. Fan

6. Control Panel