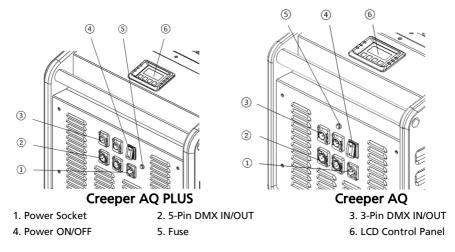

# △ Control Panel Overview

# △ Operation Panel

1. Control button area

MENU: switch through setup menu;

+: Parameter up; multiplex "TIMER" (smoke output time)

-: Parameters down; multiplex "VOLUME" (smoke output start)

**ENTER:** confirm and save parameters (screen will blink once when save successfully); multiplex "STOP".