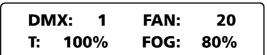

# △ Interface

1. Main interface:

First Line: DMX address and Fan Speed, ":" blinks when there is DMX in signal

**Second Line:** Shows machine core temperature and Fog Volume. The machine ready for operate when tempera ture value close to 100%