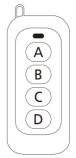

# △ Wireless Control

Wireless control is used to remote control the machine. Before use the wireless function please make sure machine was ready, wireless status was ON, and no DMX cable connection

Remote controller:

A. Fog output START

B. Fog output STOP

Remote control is optional configuration.

When wireless controller is not working properly, please switch to the Wireless Control menu, set it into ON status, and press ENTER key to save the change.

When machine on Wireless Control interface, operator can match the CREEPER AQ mini with remote controller by pressing any key on remote controller for 1s, the machine screen flash once means match was finished.