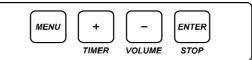

# △ Operation Panel

1. Control button area

MENU: switch through setup menu;

+: Parameter up; multiplex "TIMER" (smoke output time)

-: Parameters down; multiplex "VOLUME" (smoke output start)

**ENTER:** confirm and save parameters (screen will blink once when save successfully); multiplex "STOP".