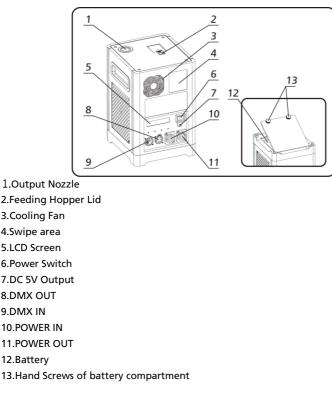

## △ Structure of SPARKULAR<sup>®</sup> MOBILE

## **Operation Panel**

1. LED display area

**READY:** After turn on machine, it will automatically preheat around 2 minutes, when the

"READY" green light turns from flashing into long on, indicates that the machine is ready to work.

**DMX:** Flashing shows that DMX signal or wireless signal is connected, otherwise is without signal.

FAULT: When any malfunction, the indicate light turn on.

**CHARGE:** The charging indicator light. RED - charging, GREEN - charging is complete. **Note:** The CHARGE indicator light will work when the power cord is connected, regardless of whether the device is powered on or off.

#### 2. Control button area

**MENU:** Short press to switch interface, press and hold for 3 seconds can switch to the advanced setup interface

- -: Parameters down
- +: Parameters up

**ENTER:** Confirm and save parameters.

#### 3. RFID area

The consumables come with an identification card, which is used for swiping to identify the parameters and types of consumables.

Please note that the card can increase specific working time for a single machine. The RFID card is disposable, one card can only use one time.