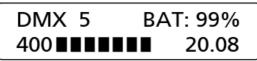

#### 1. Main Interface

First line Left Side: Display DMX address is "5"

First line Right Side: Display the current remaining battery power

Second line Left Side: Display the present inner core temperature and the temperature progress bar

Second line Right Side: Display remaining time is 20 minutes and 8 seconds