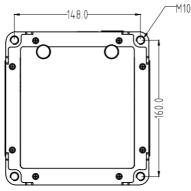

e) SPARKULAR<sup>®</sup> MOBILE can also be installed on truss through four M10 screw hole at the bottom.