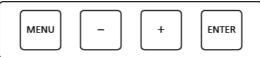

#### 2. Control button area

**MENU:** Short press to switch interface, press and hold for 3 seconds can switch to the advanced setup interface

- -: Parameters down
- +: Parameters up

**ENTER:** Confirm and save parameters.

**Note:** If there is no button operation within 15 seconds, the display will automatically switch to the main interface.