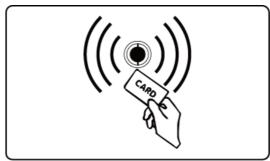

#### 3. RFID area

The consumables come with an identification card, which is used for swiping to identify the parameters and types of consumables.

Please note that the card can increase specific working time for a single machine. The RFID card is disposable, one card can only use one time.

Each RFID card come with 50g package HC8200 can increase single machine 4min working time, the maximum recharge time for SPARKULAR<sup>®</sup> MOBILE is 30min, when time remain reached 30min, please don't swipe anymore RFID card.