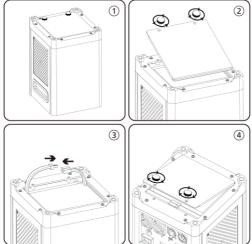

#### 1. Connect SPARKULAR MOBILE with battery

For safety, the battery of SPARKUALR MOBILE is disconnected from the machine. After unbox the machine, please follow below steps to connect the battery with machine.

①Turn the machine upside down

② Remove the screws of the bottom plate.

 $\textcircled{\sc status}$  Take out the wires and connect. (Make sure POWER SWITCH of macine stays at OFF status when connecting)

④ Put the wire back and cover the bottom plate, screw tight the screws.