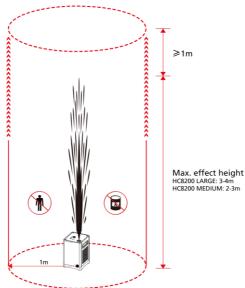

#### Safety Distance

- Keep audience and flammable material at a minimum distance of 1m from SPARKULAR<sup>®</sup> MOBILE.
- Nake sure sparks shoot out from SPARKULAR<sup>®</sup> MOBILE can NOT touch any objects. And keep a clearance with minimum 1m from the setting maximum effect height.
- In windy environment, increase the safety distance according to the wind direction and speed.
- 1 The safety zone area changes accordingly when machine installed in tilt position. Please increase the safety distance in the direction which machine tilt.
- Sparks and consumables from the machine can lead to serious eye injury. Always wear safety goggles when enter the safety zone.

```
>3h (HEATING UP STATUS)
```

- **CHARGING TIME:** 5h (MAXIMUM CHARGING TIME)
- **\ TEMPERTURE:** -10°C~50°C
- **LEFFECT HEIGHT:** 2-3m (MEDIUM), 3-4m (LARGE)
- SPRAYING DIRECTION: VERTICAL UP
- HOPPER CAPACITY: 100g
- \ CONSUMABLE CONSUMPTION: 15g/min
- INTERFACE: 3-pin XLR, POWER IN/OUT
- **CONTROL:** DMX 2 CHANNELS, 2.4GHz WIRELESS, 433 MHz WIRELESS

#### 3. Fill SPARKULAR® MOBILE

- a) Open powder bags and fill the feeding hopper. Hopper capacity of SPARKULAR<sup>®</sup> MOBILE is 100g.
- b) Choose correct consumable according to the application scenario. HC8200 LARGE will have some sparks drop on ground, suggest HC8200 MEDIUM or SMALL for indoor use.
- c) Maximum effect height for HC8200 LARGE is 4m, HC8200 MEDIUM is 3m.
- d) Make sure the lid of hopper is locked tight after filling.