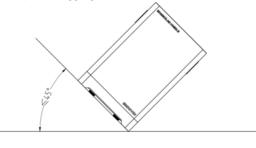

#### 2. Install SPARKULAR® MOBILE

- a) Horizontal installation is preferred for SPARKULAR<sup>®</sup> MOBILE. If need to installed SPARKULAR<sup>®</sup> MOBILE in angles, please turn the Tip over to OFF status first, maximum firing angle is 45 ° and can only be angled to the right side as below picture.
- b) Make sure the machine is securely installed to avoid tipping.
- c) The safety zone area shifts accordingly when machine installed in tilt position. Please increase the safety distance in the direction which machine tilt.
- d) Check carefully the output nozzle of each machine, make sure the output nozzle is in good shape and there is no powder aggregate.