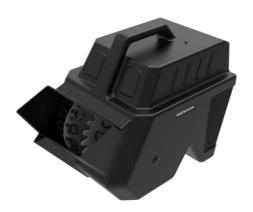

### **A Functional Characteristics**

- \ Compact molding structure, leak proof
- \ Higher bubble output, wider coverage
- \ Enormous bubble generation
- \ 18650 battery powered design, support 3h continuous output (depend on battery)
- \ Control: DMX, MANUAL, WIRELESS REMOTE
- \ User friendly LCD control panel
- 1 2L fluid tank, support 1h continuous output.

### **A** Technical Specifications

- \ Dimension: 435×266×305mm
- \ Voltage: AC100-240V, 50 / 60Hz
- \ Work Power: 30W
- \ Fluid Tank Capacity: 2L
- \ DMX-512: YES, standard 3-pin
- Nemote control: YES
- \ Output: Appr.8m
- **Bubble Fluid Consumption:** 25ml/min
- \ Consumable: FX-BS Bubble Fluid
- Nattery Powered: Yes, 3\*18650 battery
- \ Standby Time: Appr. 3h (depends on battery)
- \ Charging Time: 1.5h
- Net Weight: 4.8kg

### **A Product Overview**

- 1. Bubble machine housing
- 2. Bubble generation loop
- 3. Bubble generation loop holder
- 4. Rotate gear
- 5. Logo
- 6. Rotate shaft screw
- 7. Display
- **8.** 3-Pin DMX
- 9. Power switch
- 10. Neutrik PowerCON TRUE1 Chassis
- 11. Keypad
- 12. Fan air inlet