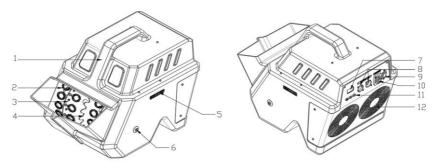

### **A Product Overview**

- 1. Bubble machine housing
- 2. Bubble generation loop
- 3. Bubble generation loop holder
- 4. Rotate gear
- 5. Logo
- 6. Rotate shaft screw
- 7. Display
- **8.** 3-Pin DMX
- 9. Power switch
- 10. Neutrik PowerCON TRUE1 Chassis
- 11. Keypad
- 12. Fan air inlet