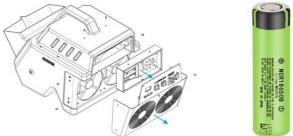

### ∆ Battery for Bubble machine

SHOWVEN bubble machine can be powered through 3 pcs of 18650 cells. New bubble machine come only with battery compartment, customer need to get 18650 cells locally. The battery we suggest to use is PANASONIC NCR18650B with flat head as below: