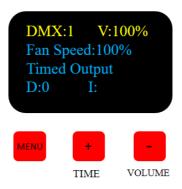

### 2. Main Interface

DMX:1 V:100% Fan Speed:100% Timed Output D:10 I:

First Line: DMX address and Battery Volume, ":" blinks when there is DMX in signal.

Second Line: Fan speed display, 10%-100%.

Third Line: Firing mode display: Timed output, continue output

Fourth Line: it will display the firing duration and interval time under timed output mode.